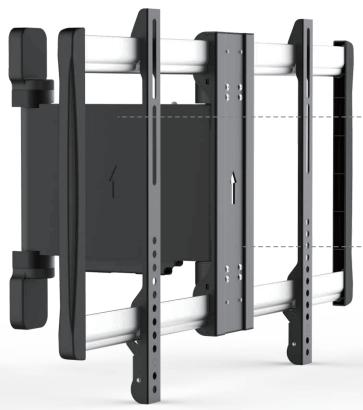

## **Remote Control Motorized** Wall Mount

For LED, LCD flat and curve panel TVs up to 60

PRODUCT CODE 06301

## **Feature:**

- 1. Automatically find the best viewing angle without leaving your seat.
- 2. Smooth quiet motion up to  $-30^{\circ} \sim +30^{\circ}$  swivel allows viewing from different dimensions
- 3. Includes remote control for easy movements with the push of a button; also works with TV remote control
- 4. Safety Mechanism stops in case of obstruction
- 5. Position memory available

## PRODUCT CODE 06301

- 1. Fit for most 37-70" LED, 3D LED, LCD TVs
- 2. VESA Compliant: 200x200 、 300x300 、 400x200 、 400x400 、 600x400