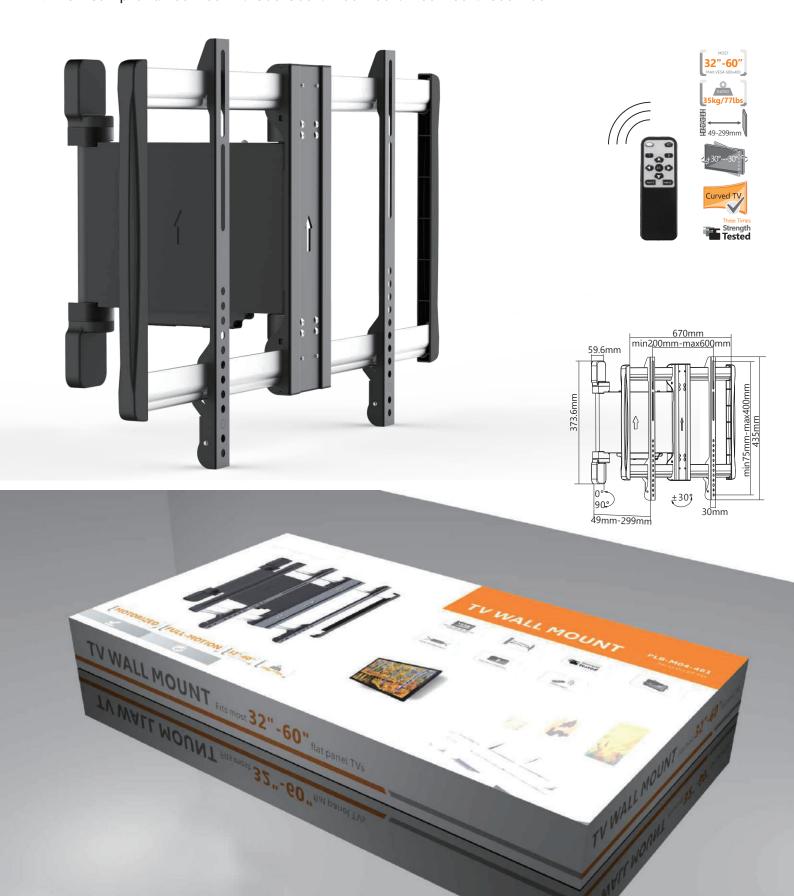

## **Remote Control Motorized** Wall Mount

For LED, LCD flat and curve panel TVs up to 60

PRODUCT CODE 06301

## **Feature:**

- 1. Automatically find the best viewing angle without leaving your seat.
- 2. Smooth quiet motion up to  $-30^{\circ} \sim +30^{\circ}$  swivel allows viewing from different dimensions
- 3. Includes remote control for easy movements with the push of a button; also works with TV remote control
- 4. Safety Mechanism stops in case of obstruction
- 5. Position memory available

## PRODUCT CODE 06301

- 1. Fit for most 37-70" LED, 3D LED, LCD TVs
- 2. VESA Compliant: 200x200 、 300x300 、 400x200 、 400x400 、 600x400