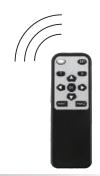

## **Feature:**

- 1. Automatically find the best viewing angle without leaving your seat.
- 2. Smooth quiet motion up to  $-30^{\circ} \sim +30^{\circ}$  swivel allows viewing from different dimensions
- 3. Includes remote control for easy movements with the push of a button; also works with TV remote control
- 4. Safety Mechanism stops in case of obstruction
- 5. Position memory available